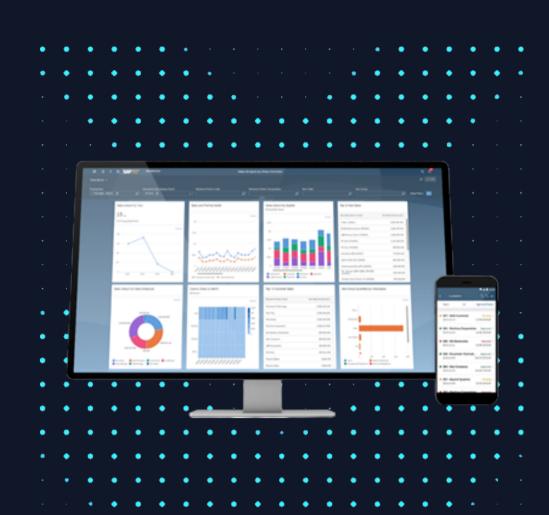

### Business Intelligence

Create timely and accurate reports based on companywide data with analytics and reporting tools

### Analytics and Reporting

Empower your employees to make smart, confident decisions faster by capturing all critical information and making it instantly available company-wide.